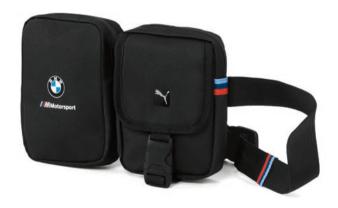

### BMW M MOTORSPORT BELT BAG

Belt bag with BMW M Motorsport design.

### Product description:

- Portable as hip or shoulder bag.
- BMW M Motorsport and BMW logo.
  With adjustable belt.
- Two large zip pockets and one flap pocket with buckle.

100% polyester Material:

Colour: Black

80 22 2467758 Article no.: