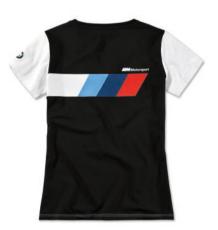

### **BMW M MOTORSPORT LADIES T-SHIRT WITH LOGO**

T-shirt in colour-blocking design with BMW M stripe print.

### Product description:

- Black BMW M Motorsport logo printed on the chest.
- Back printed in black with white BMW M Motorsport logo and BMW M design stripe.
- Black V-neck with 1x1 ribbed band.
- Slightly tapered fit.