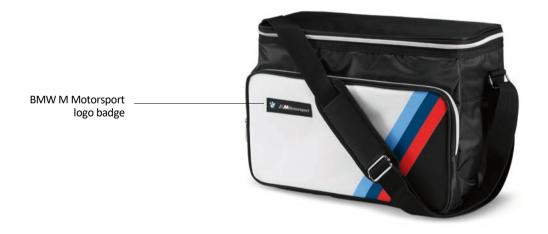

### **BMW M MOTORSPORT SHOULDER BAG**

Sporty bag of water-repellent tarpaulin in a colour-blocking design.

### Product description:

- BMW M Motorsport logo and BMW M Motorsport design stripe print on the front.
- Length-adjustable shoulder strap made of fabric in safety-belt look.
- Padded laptop compartment.
- Slide-in compartment with zip on the back.