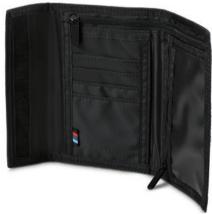

### **BMW M MOTORSPORT WALLET**

Wallet of water-repellent tarpaulin.

### Product description:

- In the BMW M Motorsport design.
- With practical internal partition: zip compartments for coins and notes and four credit card slots.
- Open slide-in compartment behind the credit card slots.

Material: ABS polymer Colour: black / white Item No.: 80 24 2461134 Material: Outer material: Tarpaulin PVC; Lining: 100% nylon

Dimensions: 14.5 x 10 cm (folded), 14.5 x 24 cm (open)

Colour: black

Item No.: 80 21 2461148