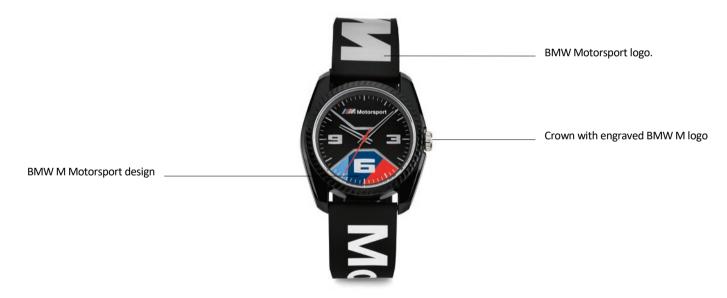

### **BMW M MOTORSPORT WATCH**

Three-hand watch with silicone strap in distinctive BMW M Motorsport design.

### Product description:

- Three-hand guartz watch with Japanese Time Module PC 32 movement.
- 3 ATM/30 metres.
- Plastic case with integrated black bezel.
- Black dial with BMW Motorsport design.
- Stainless-steel crown with engraved BMW logo.
- Black silicone strap with large BMW M Motorsport print.
- Stainless-steel buckle in silver.

Material: Case: plastic; strap: silicone Dimensions: Ø 4.5 cm, height: 1.1 cm.

Colour: Black

Article no.: 80 26 2467760