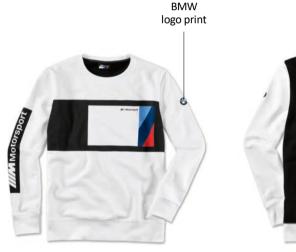

### BMW M MOTORSPORT LADIES SWEATER

Modern sweater in colour-blocking design with eye-catching branding.

### Product description:

- White front printed with a colour BMW M Motorsport logo and BMW M design stripe in a black block frame.
- Black back.
- BMW M Motorsport logo print in a contrast block on the right arm.
- Round neck, sleeve cuffs and hem in white 2x2 rib knit.

### **BMW M MOTORSPORT SWEATER MEN**

Modern sweater in colour-blocking design with eye-catching branding.