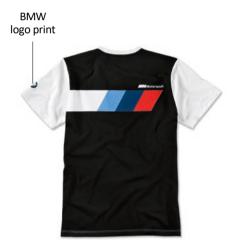

### **BMW M MOTORSPORT LADIES T-SHIRT WITH LOGO**

T-shirt in colour-blocking design with BMW M stripe print.

### Product description:

- Black BMW M Motorsport logo printed on the chest.
- Back printed in black with white BMW M Motorsport logo and BMW M design stripe.
- Black V-neck with 1x1 ribbed band.
- Slightly tapered fit.

### BMW M MOTORSPORT MEN'S T-SHIRT WITH LOGO

T-shirt in colour-blocking design with large BMW M stripe on the back.

### Product description:

- White front with black-and-white BMW M Motorsport logo print.
- Black back with printed BMW M Motorsport logo and BMW M design stripe.
- Round neck in white 1x1 knit.
- Regular fit with forward shoulder seam.