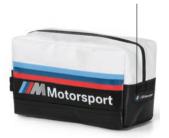

### **BMW M MOTORSPORT TOILETRIES BAG**

The handy toiletries bag of water-repellent tarpaulin in a colour-blocking design.

### Product description:

- BMW M Motorsport logo and BMW M Motorsport design stripe print on the front.
- Two mesh compartments for practical internal partition.
- Slide-in compartment on the back with zip.
- Side handle made of fabric in safety-belt look.

BMW M Motorsport logo badge

Material: Outer material: Tarpaulin PVC; Lining: 100% polyester, woven

Dimensions: 40 x 12 x 30 cm

Weight: 540 g Volume: 15 l

Colour: black / white Item No.: 80 22 2461144

Material: Outer material: Tarpaulin PVC; Lining: 100% polyester, woven