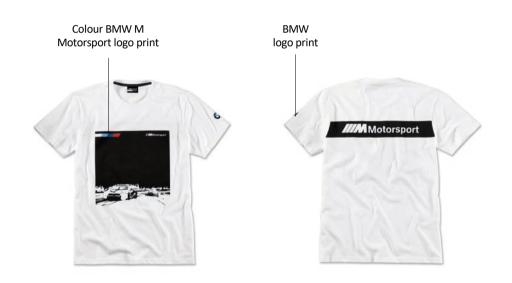

### BMW M MOTORSPORT MEN'S T-SHIRT WITH LOGO

T-shirt in colour-blocking design with large BMW M stripe on the back.

### Product description:

- White front with black-and-white BMW M Motorsport logo print.
- Black back with printed BMW M Motorsport logo and BMW M design stripe.
- Round neck in white 1x1 knit.
- Regular fit with forward shoulder seam.