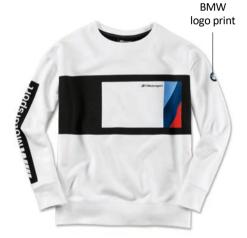

### BMW M MOTORSPORT LADIES SWEATER

Modern sweater in colour-blocking design with eye-catching branding.

### Product description:

- White front printed with a colour BMW M Motorsport logo and BMW M design stripe in a black block frame.
- Black back.
- BMW M Motorsport logo print in a contrast block on the right arm.
- Round neck, sleeve cuffs and hem in white 2x2 rib knit.

Front Back

Material: 96% cotton, Item No.: XS 80 14 2461076 4% elastane S 80 14 2461077

S 80 14 2461077 M 80 14 2461078 L 80 14 2461079

XL 80 14 2461080

Front Back

Material: 83% cotton, Item No.: XS 80 14 2461081

17% polyester S 80 14 2461082 Colour: black / white M 80 14 2461083 L 80 14 2461084

XL 80 14 2461085

black / white

Colour: