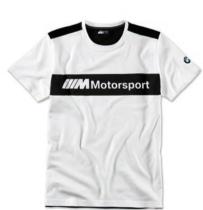

### **BMW M MOTORSPORT LADIES T-SHIRT WITH GRAPHIC**

T-shirt with statement graphic of the BMW M8 GTE.

### Product description:

- T-shirt with raised motif print of the BMW M8 GTE and BMW M Motorsport logo in matt black on the front.
- White BMW Motorsport logo on the back.
- Round neck of upper material.
- Regular fit.

### BMW M MOTORSPORT MEN'S T-SHIRT WITH GRAPHIC

T-Shirt with BMW M8 GTE print in black-and-white.

### Product description:

- Large BMW M8 GTE motif print.
- Printed BMW M Motorsport logo on the back.
- With round neck made of outer fabric.
- Regular fit.