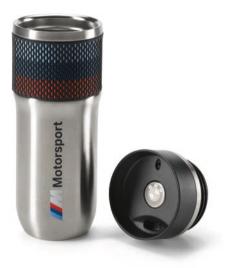

### **BMW M MOTORSPORT THERMO MUG**

Thermo mug with BMW M Motorsport logo and silicone ring in design stripe.

### Product description:

- Silicone ring with M stripe and honeycomb structure.
- Lid with BMW logo and push-button.
- Colour M Motorsport print.
- Not dishwasher-safe.

Material: 100% porcelain
Dimensions: 8 cm, Ø 9 cm
Volume: 300 ml
Colour: black / white

Colour: black / white Item No.: 80 28 2461129

Material: Stainless steel, ABS polymer, silicone

Colour: silver / black Volume: 450 ml

Item No.: 80 23 2461130