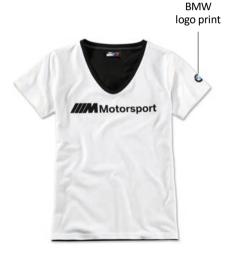

### BMW M MOTORSPORT MEN'S T-SHIRT WITH LOGO

T-shirt in colour-blocking design with large BMW M stripe on the back.

### Product description:

- White front with black-and-white BMW M Motorsport logo print.
- Black back with printed BMW M Motorsport logo and BMW M design stripe.
- Round neck in white 1x1 knit.
- Regular fit with forward shoulder seam.