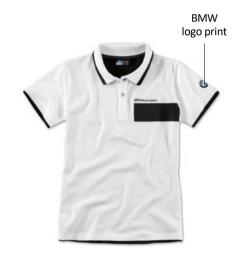

### **BMW M MOTORSPORT MEN'S POLO SHIRT**

Polo shirt in jersey quality in colour-blocking design.

### Product description:

- Button placket with two buttons in black-and-white colour block design.
- White front with printed black block stripe, BMW M Motorsport design stripe and BMW M Motorsport logo in colour on the left chest.
- White back with printed BMW M Motorsport logo.
- White rib knit collar with black collar stand.
- Regular fit with forward shoulder seam.

# BMW logo print //// Motorsport

Front Back

 Material:
 96% cotton, 4% elastane
 Item No.:
 S
 80 14 2461107

 Colour:
 white
 L
 80 14 2461108

 XL
 80 14 2461109

 XXL
 80 14 2461110