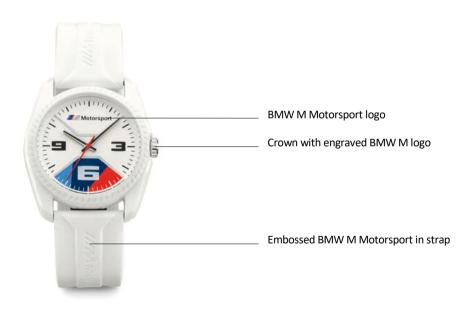

### **BMW M MOTORSPORT WATCH**

Sporty three-hand watch with subtle BMW M Motorsport lettering.

### Product description:

- Three-hand guartz watch with Japanese Time Module PC 32 movement.
- 3 ATM/30 metres.
- Plastic case with integrated white bezel.
- White dial with BMW M Motorsport design.
- Stainless-steel crown with engraved BMW logo.
- White silicone strap with embossed BMW Motorsport.
- Stainless-steel buckle in silver.

Material: Case: plastic; strap: silicone Dimensions: Ø 4.5 cm, height: 1.1 cm.

Colour: White

Article no.: 80 26 2467761