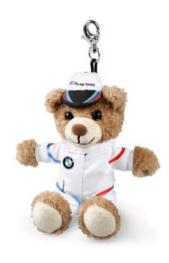

### **BMW M MOTORSPORT BEAR KEY RING**

Key ring with a small plush bear in a BMW M Motorsport racing suit and fan cap.

### Product description:

- With plastic eyes, BMW M Motorsport fan cap and racing suit based on the original BMW M Motorsport driver racing suit.
- With loop and nickel-free karabiner ring.

Material: Upper material: 100% polyester plush; Filling: 100% polyester wool

Dimensions: Height approx. 15 cm Colour: brown / white Item No.: 80 27 2461142

LUGGAGE AND BAGS.