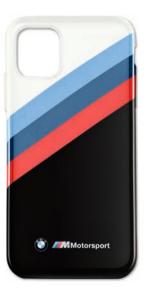

### BMW M MOTORSPORT PHONE COVER

Phone cover with BMW M Motorsport branding.

### Product description:

- Suitable for iPhone 11.
- With BMW M stripes and BMW M Motorsport logo.

Material: TPU

Size: iPhone 11 (from 04/2020)

Colour: Black/white Article no.: 80 29 5 AOA 710