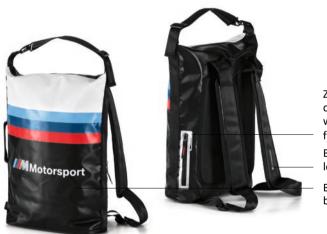

### BMW M MOTORSPORT BACK PACK

Multi-functional back pack of water-repellent tarpaulin in a colour-blocking design.

### Product description:

- Large BMW M Motorsport logo print on the front as well as a BMW M design stripe print und TPU logo badge.
- Padded laptop compartment.
- With reinforced body.
- Handles in safety-belt look.
- Padded carrying straps on the back.
- Padded back-reinforcement with mesh cover.

Zipped slide-in compartment with silver-printed frame

BMW M Motorsport logo badge

BMW M Motorsport branding

Material: Outer material: Tarpaulin PVC; Lining: 100% polyester

Dimensions: 31 x 13 x 47.5 cm

Weight: 900 g Volume: 20 l

Colour: black / white ltem No.: 80 22 2461146

LUGGAGE AND BAGS.