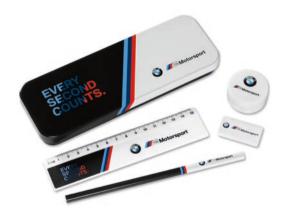

### BMW M MOTORSPORT CHILDREN'S DESK SET

Children's desk set in BMW M Motorsport design.

### Product description:

- Metal box with BMW M stripe, BMW M Motorsport logotype and the claim "Every Second Counts".
- Content: Ruler, eraser, pencil sharpener and pencil.