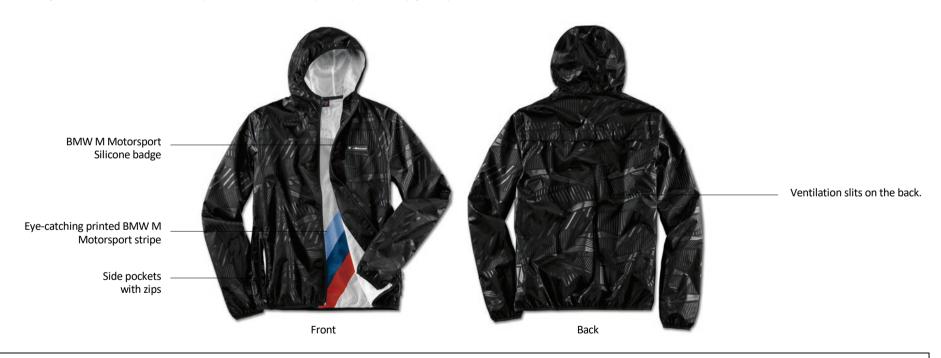

### **BMW M MOTORSPORT UNISEX RAIN JACKET**

Water-repellent rain jacket made of light, functional material with shiny-matt print of the BMW M Motorsport spirit flag.

### Product description:

- Seams with tape on the shoulder, neckline and arm hole.
- Water column: 3,000 mm.
- Hood, seam and sleeve seam with edge binding.
- Inner lining made of breathable mesh with printed BMW M Motorsport stripe as a soft pigment print.