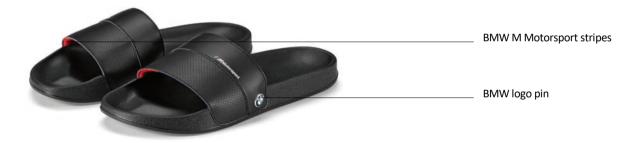

### **BMW M MOTORSPORT SHOES PUMA LEADCAT**

Leadcat FTR slippers with BMW M Motorsport design.

### Product description:

- Padded belt with perforated outside and inside in BMW M colours.
   Anatomically shaped footbed for soft comfort.
- BMW M Motorsport logo.
- EVA outsole with good grip.

| Material:<br>Colour: | Outer ma<br>Black              | aterial: synthetic leat                                      | her; lining: 10          | 00% polyester                                |
|----------------------|--------------------------------|--------------------------------------------------------------|--------------------------|----------------------------------------------|
| Article no.:         | 5/38<br>6/39<br>7/40.5<br>8/42 | 80 192467749<br>80 192467750<br>80 192467752<br>80 192467753 | 9/43<br>10/44.5<br>11/46 | 80 192467754<br>80 192467755<br>80 192467757 |