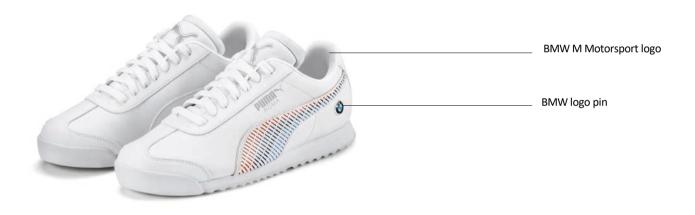

### **BMW M MOTORSPORT SHOES PUMA ROMA**

Puma MMS Roma sneaker with BMW M Motorsport design.

### Product description:

- Puma sneakers with BMW M stripes.
- Mesh tongue for more breathability.
  BMW M Motorsport logo and Puma Roma Logo.
- Rubber outsole.

| Material: | Upper material: synthetic leather; lining: Textile; | Article no.: | 5/38   | 80 19 2467731 | 9/43    | 80 19 2467736 |  |
|-----------|-----------------------------------------------------|--------------|--------|---------------|---------|---------------|--|
|           | midsole: EVA; outsole: rubber.                      |              | 6/39   | 80 19 2467732 | 9.5/44  | 80 19 2467737 |  |
| Colour:   | White                                               |              | 6.5/40 | 80 19 2467733 | 10.5/45 | 80 19 2467738 |  |
|           |                                                     |              | 7.5/41 | 80 19 2467734 | 11/46   | 80 19 2467739 |  |
|           |                                                     |              | 8/42   | 80 19 2467735 |         |               |  |
|           |                                                     |              |        |               |         |               |  |