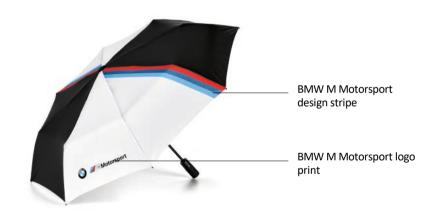

### **BMW M MOTORSPORT UMBRELLA**

Umbrella in BMW M Motorsport design.

### Product description:

- Soft Touch handle and tip in a tyre tread look.
- Windproof system.
- Fast automatic opening and integrated release button.
- Stick in carbon-fibre look and BMW logo on the handle.
- Cover in black, with adjustable, woven carrying strap.

# BMW M Motorsport design stripe BMW M Motorsport logo print