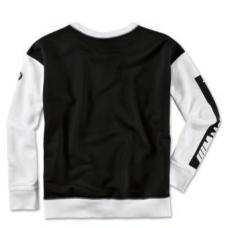

### **BMW M MOTORSPORT SWEATER MEN**

Modern sweater in colour-blocking design with eye-catching branding.

### Product description:

- White front printed with a colour BMW M Motorsport logo and BMW M design stripe in a black block frame.
- Black back.
- BMW M Motorsport logo print in a contrast block on the right arm.
- Round neck, sleeve cuffs and hem in white 2x2 rib knit.

Front Back

 Material:
 83% cotton
 Item No.:
 S
 80 14 2461111

 17% polyester
 M
 80 14 2461112

 Colour:
 black / white
 L
 80 14 2461113

 XL
 80 14 2461114
 XXL
 80 14 2461115