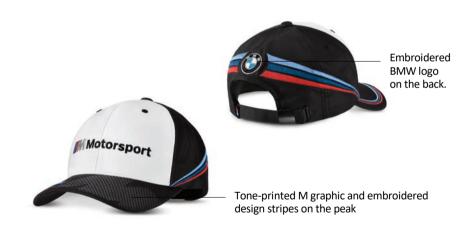

### BMW M MOTORSPORT COLLECTOR'S CAP UNISEX

High quality cap with BMW M Motorsport branding and design stripe.

### Product description:

- Adjustable 6-panel cap.
- High quality BMW M Motorsport logo stick on front, BMW M Motorsport design stripe embroidered on the head section and the peak.
- BMW M Motorsport design stripe and silicone label on the black adjustment strap.
- Side and back panel black, front panel white.
- Black peak.