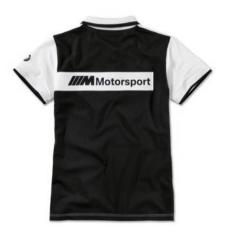

### **BMW M MOTORSPORT LADIES T-SHIRT WITH LOGO**

T-shirt in colour-blocking design with BMW M stripe print.

### Product description:

- Black BMW M Motorsport logo printed on the chest.
- Back printed in black with white BMW M Motorsport logo and BMW M design stripe.
- Black V-neck with 1x1 ribbed band.
- Slightly tapered fit.

Front

Back

Front Back

Material: 100% cotton | Item No.: XS 80 14 2461066 | S 80 14 2461067 | M 80 14 2461068 | L 80 14 2461069 | XL 80 14 2461070

Material: 96% cotton, Item No.: XS

 Material:
 96% cotton, 4% elastane
 Item No.:
 XS
 80 14 2461071

 Colour:
 black / white
 M
 80 14 2461073

 L
 80 14 2461074

 XL
 80 14 2461075