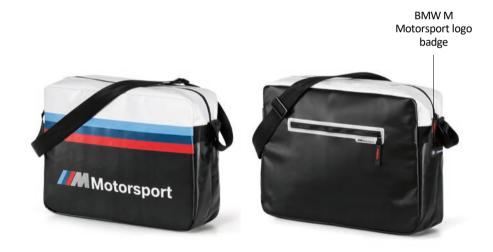

### **BMW M MOTORSPORT SHOULDER BAG**

Sporty bag of water-repellent tarpaulin in a colour-blocking design.

### Product description:

- BMW M Motorsport logo and BMW M Motorsport design stripe print on the front.
- Length-adjustable shoulder strap made of fabric in safety-belt look.
- Padded laptop compartment.
- Slide-in compartment with zip on the back.