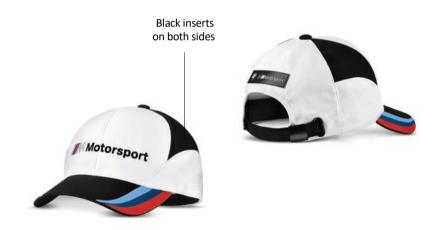

### **BMW M MOTORSPORT UNISEX FAN CAP**

Cap in colour-blocking design with BMW M Motorsport branding.

### Product description:

- Adjustable 6-panel cap.
- High quality BMW M Motorsport logo stick on front, BMW M design stripes printed on the peak.
- Logo badge on the reverse side, BMW M Motorsport silicone label on the black adjustment strap.
- Black peak.