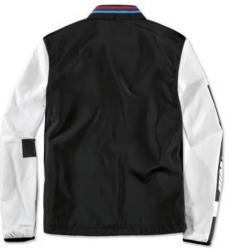

### **BMW M MOTORSPORT MEN'S JACKET**

Jacket in colour-blocking design and eye-catching BMW M Motorsport branding.

### Product description:

- White front with forward shoulder seam and BMW M Motorsport logo print on the left chest.
- Black stand-up collar with wide knitted-in BMW M stripes in the rear collar.
- Black back.
- Black elastic sleeve seam.
- BMW M Motorsport logo print in a contrast block on the right arm.
- Jacket lined.
- Inside pocket with concealed zip fastener.
- Seam width adjustable on the inside with an elastic cord.