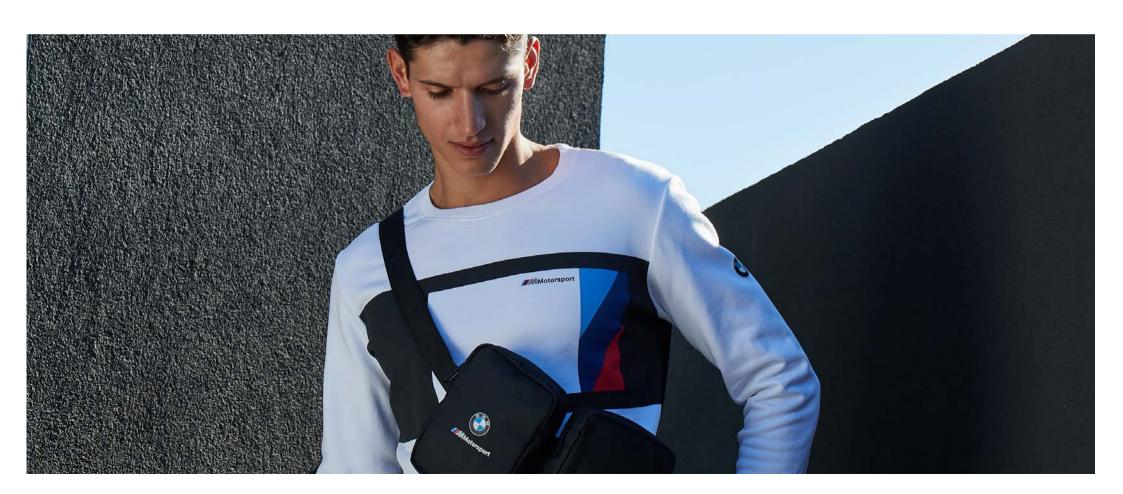

### BMW M MOTORSPORT BELT BAG

Belt bag with BMW M Motorsport design.

### Product description:

- Portable as hip or shoulder bag.
- BMW M Motorsport and BMW logo.
  With adjustable belt.
- Two large zip pockets and one flap pocket with buckle.

100% polyester Material:

Colour: Black