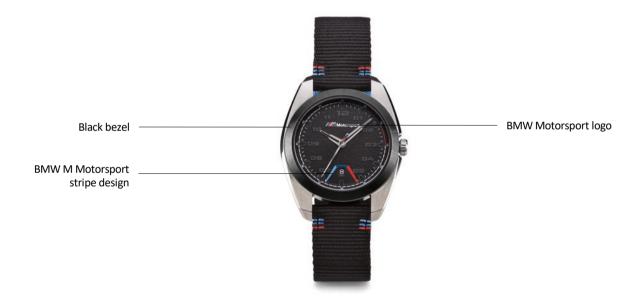

### BMW M MOTORSPORT MEN'S WATCH

Sporty watch with BMW M Motorsport dial and date display.

### Product description:

- Quartz watch.
- Three-hand watch with date display.
- Time Module PC32A Japanese movement.
- 5 ATM.
- Crown with BMW logo.
  Black textile wrist band with 3 loops in the BMW M colours.
- Pin buckle in silver.

Case: stainless steel; Strap: nylon, textile Material:

Ø 4.2 cm, height: 1.1 cm Dimensions:

black / silver Colour: Item No.: 80 26 2463266