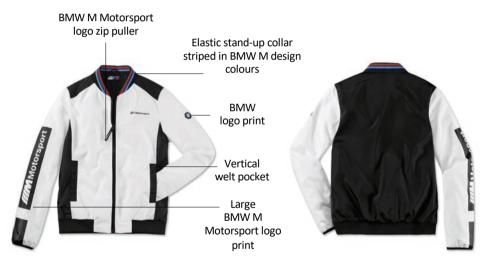

### **BMW M MOTORSPORT MEN'S JACKET**

Jacket in colour-blocking design and eye-catching BMW M Motorsport branding.

### Product description:

- White front with forward shoulder seam and BMW M Motorsport logo print on the left chest.
- Black stand-up collar with wide knitted-in BMW M stripes in the rear collar.
- Black back.
- Black elastic sleeve seam.
- BMW M Motorsport logo print in a contrast block on the right arm.
- Jacket lined.
- Inside pocket with concealed zip fastener.
- Seam width adjustable on the inside with an elastic cord.

Back

Material: 100% polyester Colour: black / white

Item No.: S 80 14 2461116

M 80 14 2461117

80 14 2461118

XL 80 14 2461119

XXL 80 14 2461120