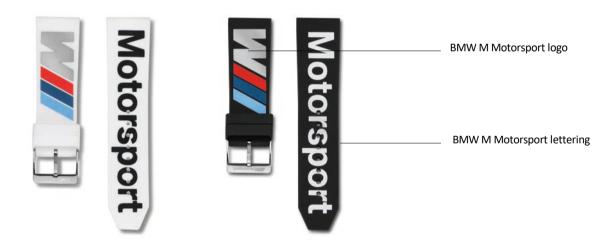

### **BMW M MOTORSPORT STRAPS**

Watch strap for the Apple Watch, with BMW M Motorsport branding.

### Product description:

- Suitable for Apple Watch with 42–44 mm case.
- BMW M Motorsport logo on one side and BMW M Motorsport lettering on the other.
- With buckle.

Material: silicone

Dimensions: Width 22 mm; circumference: 130–200 mm

Colour: White, black

Article no.: White version: 80 26 5A0A714; black version: 80 26 5A0A715