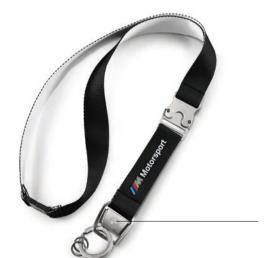

### **BMW M MOTORSPORT LANYARD**

Lanyard with webbing strap in the BMW M Motorsport design, with detachable key ring.

### Product description:

- 25 mm wide webbing strap with M Motorsport print.
- Key ring, buckle and lock in brushed stainless steel look.
- Split ring with BMW M Motorsport engraving and two small split rings.
- Lanyard with safety closure.
- Removable bottom section.

BMW logo laser engraving on buckle

Material: Strap: 100% polyester; Buckle: zinc die casting

Colour: black / white ltem No.: 80 27 2461131

Material: 100% polyester; Buckle: zinc die-casting

Colour: black / white ltem No.: 80 27 2461132