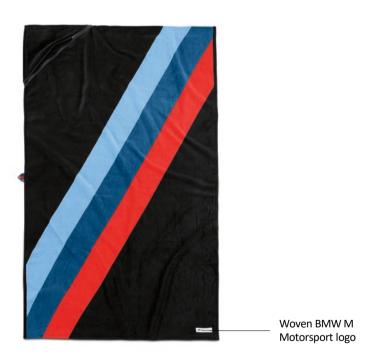

### **BMW M MOTORSPORT TOWEL**

Towel with BMW M Motorsport striped design.

### Product description:

- Black front with large BMW M Motorsport strip print and hanger.
- White back.
- Washable at 60°.

Material: 100% cotton/OEKO-TEX 100

Size: 160 cm × 80 cm Colour: Black/white Article no.: 80 23 2461137