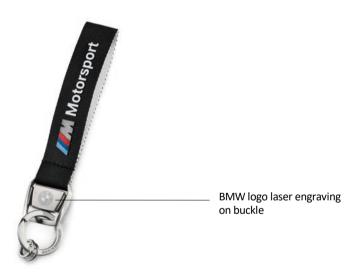

### **BMW M MOTORSPORT LANYARD**

Lanyard with webbing strap in the BMW M Motorsport design, with detachable key ring.

### Product description:

- 25 mm wide webbing strap with M Motorsport print.
- Key ring, buckle and lock in brushed stainless steel look.
- Split ring with BMW M Motorsport engraving and two small split rings.
- Lanyard with safety closure.
- Removable bottom section.

BMW logo laser engraving on buckle

Material: Strap: 100% polyester; Buckle: zinc die casting

Colour: black / white ltem No.: 80 27 2461131

Material: 100% polyester; Buckle: zinc die-casting

Colour: black / white ltem No.: 80 27 2461132