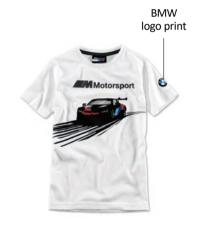

### **BMW M MOTORSPORT LADIES T-SHIRT WITH GRAPHIC**

T-shirt with statement graphic of the BMW M8 GTE.

### Product description:

- T-shirt with raised motif print of the BMW M8 GTE and BMW M Motorsport logo in matt black on the front.
- White BMW Motorsport logo on the back.
- Round neck of upper material.
- Regular fit.