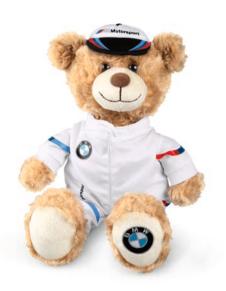

### **BMW M MOTORSPORT TEDDY BEAR**

Plush bear of soft material with a BMW M Motorsport racing suit and fan cap.

### Product description:

- With floppy legs and plastic eyes.
- With BMW M Motorsport fan cap and racing suit based on the original BMW M Motorsport driver racing suit.
- Racing suit removable, with Velcro-type fastener.
- BMW logo embroidery on the left paw.

Material: Upper material: 100% polyester plush; Filling: 100% polyester wool

Dimensions: Height approx. 25 cm Colour: brown / white Item No.: 80 45 2461141