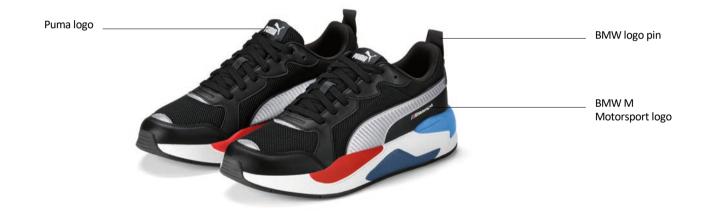

### **BMW M MOTORSPORT SHOES PUMA X-RAY**

PUMA MMS X-Ray sneakers with BMW M Motorsport design.

### Product description:

- Puma sneakers in black mesh and synthetic leather.
  Breathable, flexible textile upper material.
  Silver Puma formstrip on the sides.

- Sole in BMW M Motorsport design.
- SoftFoam insole for optimal wearing comfort.
- Rubber outsole.

| Colour: Black 4/37 80 19 5A072D7 9/43 5/38 80 192467740 9.5/44 | 5/38 80 192467740 9.5/44 80 192467746<br>6/39 80 192467741 10.5/45 80 192467747<br>6.5/40 80 192467742 11/46 80 192467748 |  |
|----------------------------------------------------------------|---------------------------------------------------------------------------------------------------------------------------|--|
|----------------------------------------------------------------|---------------------------------------------------------------------------------------------------------------------------|--|