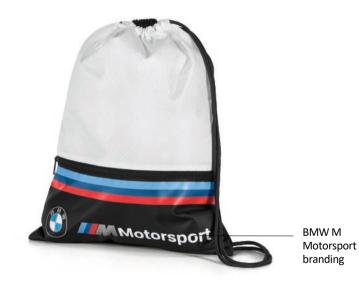

### **BMW M MOTORSPORT SPORTS BAG**

Spacious sports bag with zip-up pocket and BMW M Motorsport design.

### Product description:

- Main compartment with drawstring closure.
- White material with honeycomb structure.
- Zip-up pocket on the outside.

Material: Frame: Stainless steel; Earpieces: plastic;

Sun protection lenses: Polycarbonate