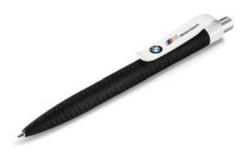

### **BMW M MOTORSPORT BALLPOINT PEN**

Ballpoint pen in a tyre tread look.

### Product description:

- Barrel textured like a tyre tread.
- Soft Touch surface in black.
- Clip in contrast colour white with BMW M Motorsport logo.
- Metal pushbutton in silver look.
- Black ink cartridge.
- Made in Switzerland.