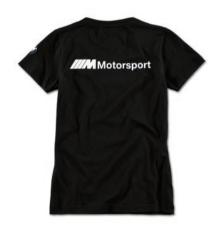

### BMW M MOTORSPORT MEN'S T-SHIRT WITH GRAPHIC

T-Shirt with BMW M8 GTE print in black-and-white.

### Product description:

- Large BMW M8 GTE motif print.
- Printed BMW M Motorsport logo on the back.
- With round neck made of outer fabric.
- Regular fit.