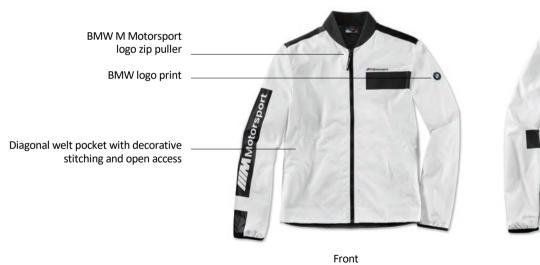

### **BMW M MOTORSPORT LADIES JACKET**

Jacket in colour-blocking design with eye-catching logo print on the arm and BMW M stripe in the collar.

### Product description:

- White front with forward shoulder seam and BMW M Motorsport logo print on the left chest.
- Black back with tonal elastic 1x1 ribbed band.
- Jacket lined.
- Black elastic sleeve seam.