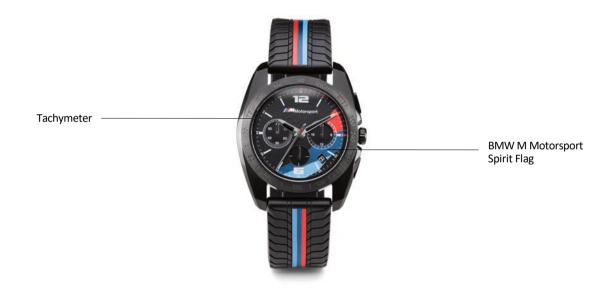

### BMW M MOTORSPORT MEN'S CHRONOGRAPH

Motorsport chronograph with silicone wrist band in tyre profile and BMW M stripe.

### Product description:

- Functions: Centre chrono, second, minute indicator, 24 hours, date.
- Miyota OS20 Japanese movement.
- 5 ATM
- Crown with BMW logo in black.
- Dial with BMW M Motorsport Spirit Flag.
- Strap of silicone with pin buckle.

Material: Case: Stainless steel, black ion plating; Strap: silicone with tyre profile

Dimensions: Ø 4.3 cm, height: 1.2 cm

Colour: black

Item No.: 80 26 2463267

CONTACT.

BMW LIFESTYLE.

LIFESTYLE CB-33.

Sales Team