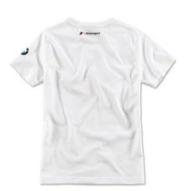

### **BMW M MOTORSPORT LADIES T-SHIRT WITH GRAPHIC**

T-shirt with statement graphic of the BMW M8 GTE.

### Product description:

- T-shirt with raised motif print of the BMW M8 GTE and BMW M Motorsport logo in matt black on the front.
- White BMW Motorsport logo on the back.
- Round neck of upper material.
- Regular fit.