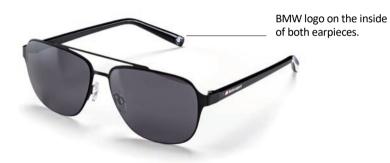

### **BMW M MOTORSPORT SUNGLASSES UNISEX**

Sunglasses in colour-blocking design with BMW M Motorsport Design elements.

### Product description:

- Impact-resistant premium sun protection lenses with 100% UVA, UVB and UVC protection in filter class 3.
- Grey, slightly reflective lenses.
- Adjustable nose bridge pads for a perfect fit.
- Earpieces in black-and-white colour-blocking design.
- Packed in a black glasses case with BMW M Motorsport branding and high-quality micro-fibre cloth.