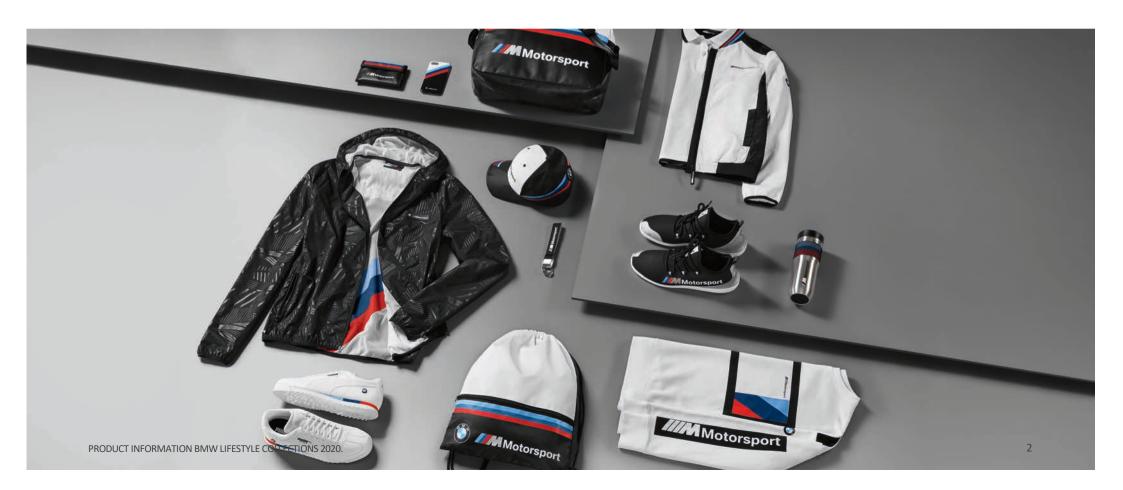

### QUICK OVERVIEW.

Key message: Young, sporty design, based on the legendary look of BMW

racing.

Target group: BMW Motorsport fans; sporty, demanding women and men.

Price level: Basic to medium.

The successful sale of BMW Lifestyle products is based on product know-how and an understanding of target groups. It is therefore important that all those responsible internalise this product information. Pages not required in this document can of course be deleted.